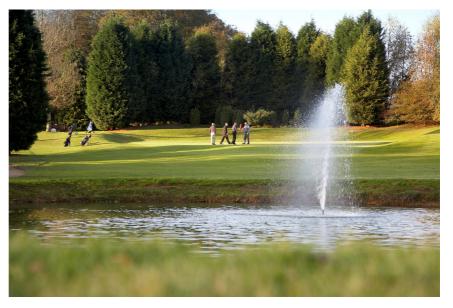

## November Golf Days

## **Available throughout November 2010**

Coffee on arrival

Golf Days are available Monday to Friday, and are subject to availability .

Other Golf Day Packages are available including Restaurant Rounds & Full Golf Days, please enquire for further details